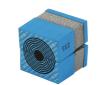

## Roxtec CF 16 BG™ transit

Cable transit for bonding and grounding with low profile frame.

The Roxtec CF 16 BG<sup>™</sup> is a low profile cable entry seal designed for bonding and grounding of armored and metal-clad cables. The transit is available with a frame in 304 stainless. The Roxtec BG<sup>™</sup> sealing modules are adaptable to different sizes of cable.

### **Frame dimensions**

#### mm/kg

The frame variants below are a limited selection. For the full range of frames and configurations, please visit roxtec.com.

| Product          | Frame openings | Packing space | <b>External dimensions</b><br>WxHxD | <b>Aperture dimensions</b><br>w x h | Weight | Art. no |
|------------------|----------------|---------------|-------------------------------------|-------------------------------------|--------|---------|
| CF 16 BG AISI304 | 1              | 40 x 160      | 93 x 234 x 42                       | 71(+1/-1) x 187(+2/-0.5)            | 1.4    | 216667  |